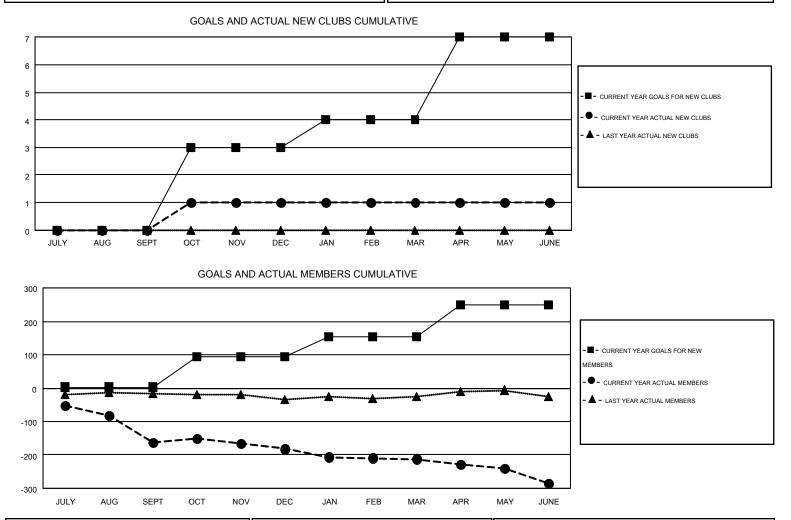

## GMT: KENNETH SCHWOLS

|               |                  | Clubs             |                  |                  | Members<br>RESULTS FOR 2014-2015 |                    |                                        |                    |                  |  |
|---------------|------------------|-------------------|------------------|------------------|----------------------------------|--------------------|----------------------------------------|--------------------|------------------|--|
|               | RESU             | LTS FOR 2014-2015 | i                |                  |                                  |                    |                                        |                    |                  |  |
| QUARTER       | NEW CLUB<br>GOAL | NEW CLUBS         | DROPPED<br>CLUBS | NET<br>GAIN/LOSS | QUARTER                          | NEW MEMBER<br>GOAL | CHARTER AND<br>NEW<br>MEMBERS<br>ADDED | DROPPED<br>MEMBERS | NET<br>GAIN/LOSS |  |
| JULY/AUG/SEPT | 0                | 0                 | 1                | -1               | JULY/AUG/SEPT                    | 3                  | 58                                     | 220                | -162             |  |
| OCT/NOV/DEC   | 3                | 1                 | 5                | -4               | OCT/NOV/DEC                      | 90                 | 139                                    | 159                | -20              |  |
| JAN/FEB/MAR   | 1                | 0                 | 0                | 0                | JAN/FEB/MAR                      | 61                 | 70                                     | 100                | -30              |  |
| APR/MAY/JUNE  | 3                | 0                 | 1                | -1               | APR/MAY/JUNE                     | 96                 | 89                                     | 161                | -72              |  |